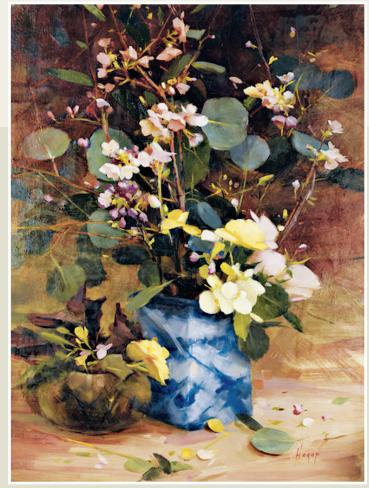

30" x 20" OIL

MICHELLE DUNAWAY

Veggie Stir Fry

12" x 16" oil

QIANG HUANG

{7}

Blue Vase and Flowers

24" x 18" oil

HAGOP KELEDJIAN

### HAGOP KELEDJIAN PAINTING DEMONSTRATION AT LEGACY GALLERY JANUARY 20TH • 2:30-5 PM

{8}

Niki with Teacup

27" x 16" oil

TAARON PARSONS

ROSEMARY LADD

Pearls 40" x 26" OIL

CAROL ARNOLD